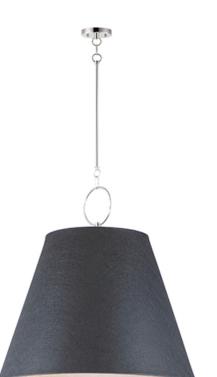

## **PRODUCT DESCRIPTION**

\*max overall height

Theses large scale shades are constructed of sound absorbing felt reducing ambient noise in the environments where they are hung. Available in either Black with Polished Nickel or Grey with Satin Nickel, the Felt pendants include an opal glass interior globe shade to cover either LED or incandescent lamping.