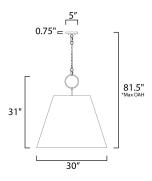

## **MEASUREMENTS** DIMENSIO

| DIMENSION | : | 30 |
|-----------|---|----|
| MAX OAH   | : | 81 |
| CANOPY    | : | 5" |

HANGING WEIGHT

0"W x 31"H 1.5" OAH 'W x 0.75" H x 5" L : 7.1 lb