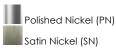

## **PRODUCT DESCRIPTION**

\*max overall height

Theses large scale shades are constructed of sound absorbing felt reducing ambient noise in the environments where they are hung. Available in either Black with Polished Nickel or Grey with Satin Nickel, the Felt pendants include an opal glass interior globe shade to cover either LED or incandescent lamping.

#### **FINISHES OPTION**

MATERIAL Steel, Fabric, Glass

RATINGS cULus Dry Location